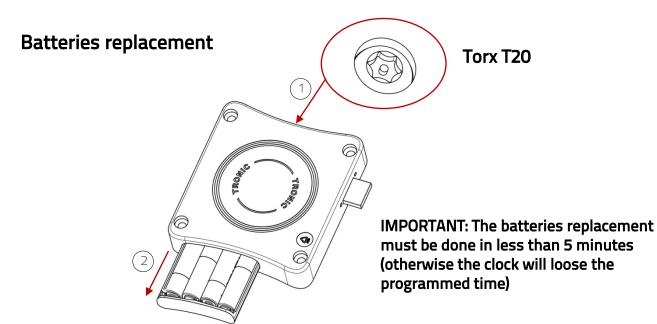

door just by pushing it.<br>(slam door system) |

Open and close by 4-digit code. The code is set for 1 user only.

#### Change the User code



Press Enter during 3 seconds. Introduce Current code and press Enter. Introduce New code and press Enter.

#### Open using Master cod: Inspection mode / Delete last User code



INSPECTION MODE Introduce the 5 digit Master code and press Enter Close the lock by pressing Enter before 30s. The User code is not deleted. DELETE USER CODE

Introduce Master code and press Enter. After 30s the lock remains opened. The user code has been deleted and a new User code will be required to close the lock again.

## Change the Master code



Press Enter during 3 seconds. Introduce Current master code and press Enter. Introduce New master code and press Enter.



#### Measurements



## **Technical specifications**

| Salt spray test         | >96h            |
|-------------------------|-----------------|
| Working temperature     | -5°C<>+70°C     |
| Latch force             | >45Kgf          |
| UV Rays                 | > 10000h        |
| Vibration               | 10 - 200 Hz 2g  |
| Life test               | > 200000 cycles |
| Electrostatic discharge | 8000 V          |
| Battery life            | > 30000 cycles  |







RoHS