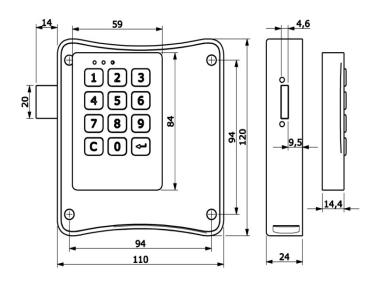

it.<br>(slam door system) |

Open and close by 4-digit code. The code is set for 1 user only.

#### Change the User code



Press Enter during 3 seconds. Introduce Current code and press Enter. Introduce New code and press Enter.

#### Open using Master cod: Inspection mode / Delete last User code



INSPECTION MODE Introduce the 5 digit Master code and press Enter Close the lock by pressing Enter before 30s. The User code is not deleted. DELETE USER CODE

Introduce Master code and press Enter. After 30s the lock remains opened. The user code has been deleted and a new User code will be required to close the lock again.

## Change the Master code



Press Enter during 3 seconds. Introduce Current master code and press Enter. Introduce New master code and press Enter.



#### Measurements



## **Technical specifications**

| Salt spray test         | >96h            |
|-------------------------|-----------------|
| Working temperature     | -5°C<>+70°C     |
| Latch force             | >45Kgf          |
| UV Rays                 | > 10000h        |
| Vibration               | 10 - 200 Hz 2g  |
| Life test               | > 200000 cycles |
| Electrostatic discharge | 8000 V          |
| Battery life            | > 30000 cycles  |







RoHS