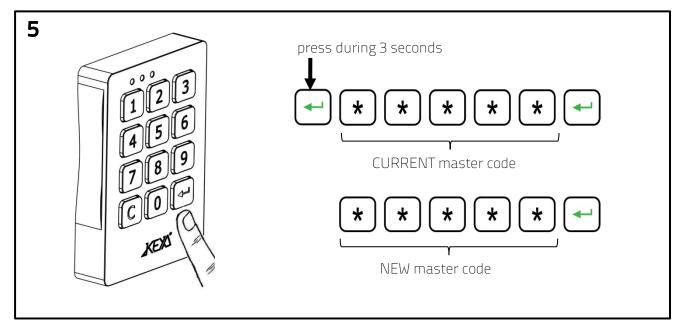

## Change the Master code

Press Enter during 3 seconds. Introduce Current master code and press Enter. Introduce New master code and press Enter.