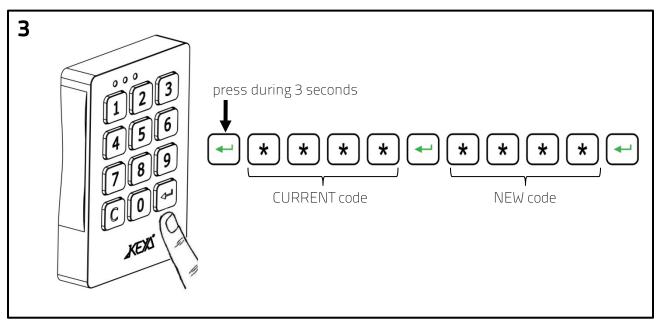

#### Change the User code

Press Enter during 3 seconds. Introduce Current code and press Enter. Introduce New code and press Enter.

## Change the Master code

Press Enter during 3 seconds. Introduce Current master code and press Enter. Introduce New master code and press Enter.