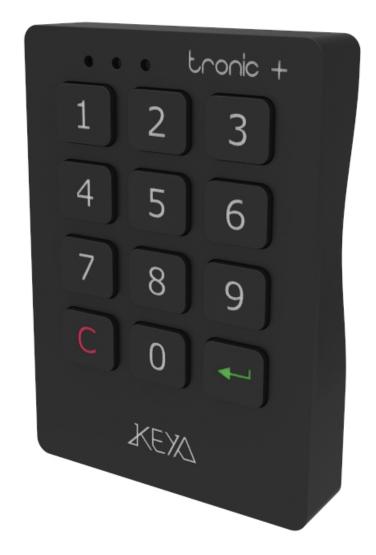

## Multiuser mode

Open and close by 4-digit code. The code is erased every time the lock is opened, being available for a new use.