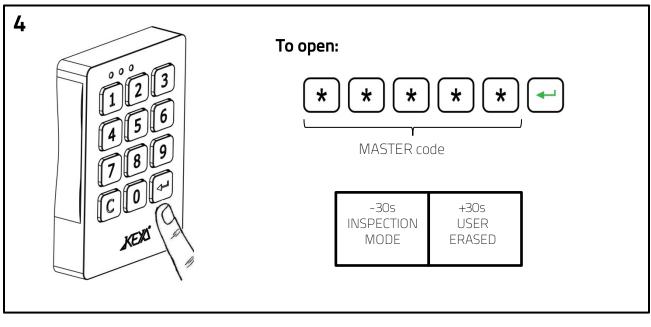

#### Open using Master cod: Inspection mode / Delete last User code

INSPECTION MODE Introduce the 5 digit Master code and press Enter Close the lock by pressing Enter before 30s. The User code is not deleted. DELETE USER CODE

Introduce Master code and press Enter. After 30s the lock remains opened. The user code has been deleted and a new User code will be required to close the lock again.